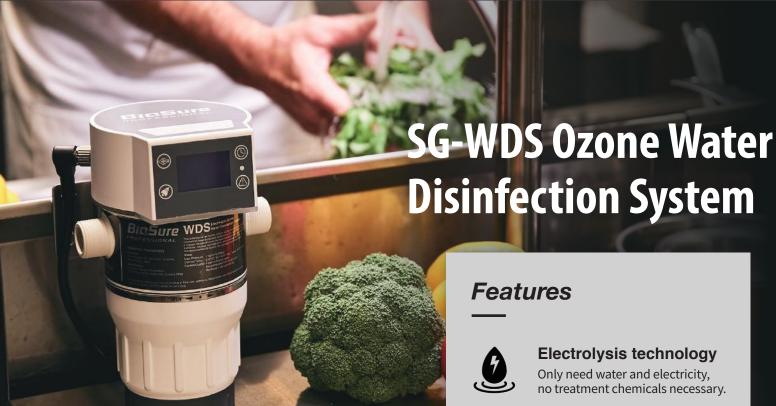

# **Inspired by Nature**

Model: SG-WDS

Turns tap water into an effective and safe sanitizer

Ozone Water Disinfection System (WDS) applies a revolutionary electrolysis technology that can convert your regular tap water into an anti-bacterial sanitizing wash water. The system is designed for easy integration into existing piping offering on-demand and instant sanitation from your tap water. It works to protect against pathogens without using hazardous chemicals.

### High Concentration 3.5 ppm

Patented ozone storage system, industry-leading concentration.