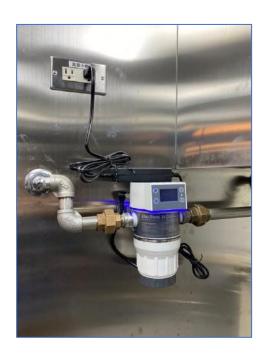

### Simple Installation

Easy installation into existing water supply.

Pathogen control for E coli, Salmonella, Listeria and other common pathogens. Ozone offers a better and more comprehensive solution than chloric(I) acid and other chlorine-based disinfectants.

# Simple installation