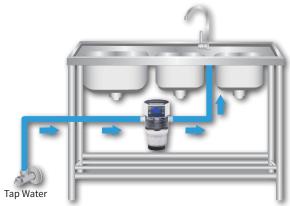

# Typical Configuration

# Simple installation

### Simple Installation

Easy installation into existing water supply.

Pathogen control for E coli, Salmonella, Listeria and other common pathogens. Ozone offers a better and more comprehensive solution than chloric(I) acid and other chlorine-based disinfectants.