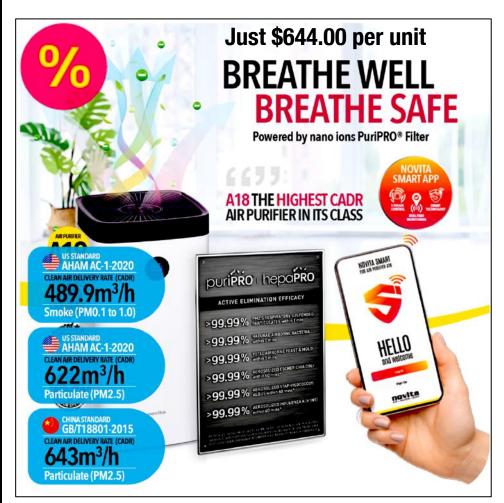

## **ProMedUSA NOVITA A18 Air Purifier**

Maximum Coverage Area- up to 185 SqM (Silent Coverage up to 100 SqM)

| AIR PURIFIER A18                          |                                                                     |           |                      |           |           |
|-------------------------------------------|---------------------------------------------------------------------|-----------|----------------------|-----------|-----------|
| Voltage/Frequency:                        | 220V/ 50Hz                                                          |           |                      |           |           |
| Speed Setting:                            | Silent                                                              | Low       | Medium               | High      | Turbo     |
| Power Consumption:                        | 6 Watts                                                             | 10 Watts  | 16 Watts             | 25 Watts  | 66 Watts  |
| Air Flow Rate:                            | 240 m³/hr                                                           | 350 m³/hr | 470 m³/hr            | 580 m³/hr | 870 m³/hr |
| Recommended Coverage <sup>()</sup> :      | 517 ft²                                                             | 753 ft²   | 1012 ft <sup>2</sup> | 1249 ft²  | 1873 ft²  |
| AHAM AC-1-2020 CADR Smoke (PM0.1 to 1.0): | 487.9 m³/hr                                                         |           |                      |           |           |
| AHAM AC-1-2020 CADR Particulate (PM2.5):  | 622 m³/hr                                                           |           |                      |           |           |
| GB/T18801-2015 CADR Particulate (PM2.5):  | 634 m³/hr                                                           |           |                      |           |           |
| Dimension (W x D x H):                    | 310 mm x 310 mm x 620 mm                                            |           |                      |           |           |
| Weight:                                   | 9.8 Kg                                                              |           |                      |           |           |
| Noise Level:                              | 65dB(A)                                                             |           |                      |           |           |
| PuriPRO <sup>®</sup> Filtration System:   | Step 01: Pre-Filter                                                 |           |                      |           |           |
|                                           | Step 02: Cool Catalyst Filter                                       |           |                      |           |           |
|                                           | Step 03: Granular Activated Carbon Filter                           |           |                      |           |           |
|                                           | Step 04: H13 HEPA Filter Enhanced with Nano Silver Copper lons      |           |                      |           |           |
|                                           | Step 05: Built-In Ionizer (Semi-Permanent)                          |           |                      |           |           |
| Filter Unit Capacity:                     | Nano Ions PuriPRO® Filter                                           |           |                      |           |           |
|                                           | Suggested Replacement 24 Months (Approx. 9,000 Hours <sup>△</sup> ) |           |                      |           |           |
| Negative Ion Density <sup>+</sup> :       | Up to 40 Million/cm³                                                |           |                      |           |           |