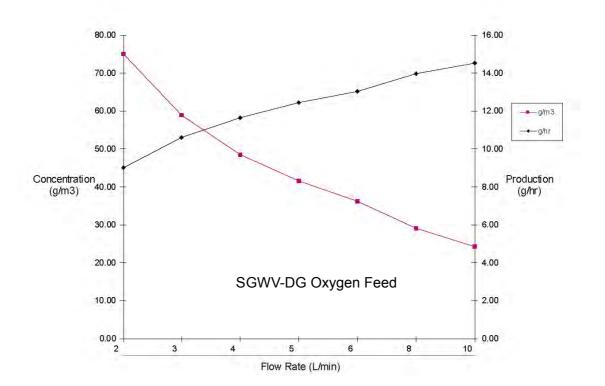

## SGWV-DG SERIES SPECIFICATIONS

| General                                     | SGWV-DG Series         |
|---------------------------------------------|------------------------|
| Voltage                                     | 100-120, 200-240VAC    |
| Power Consumption                           | 130 Watts              |
| Ambient Temperature (C)                     | 2 to 28 degrees        |
| Relative Humidity                           | 10-92%                 |
| Weight                                      | 2.9 kg                 |
| Dimensions (L X W X H) mm                   | 434 X 258 X 90         |
| Installation                                | Wallmount              |
| Warranty                                    | 3 Years                |
| Ozone                                       |                        |
| Ozone Generation Process                    | Pulse Corona Discharge |
| Process Gas                                 | Oxygen                 |
| Production on Oxygen (Refer to Graph below) | ≈ 14.0 g/hr @ 10 lpm   |
| Options                                     |                        |
| 4-20mA Input                                | Optional               |
| Adjustable Output                           | Standard               |
| Interlock                                   | Optional               |
| Flow Meter                                  | Standard               |
| Oxygen Ready                                | Standard               |
| Vacuum Switch                               | Standard               |
| Safety                                      |                        |
| CETUS and CE                                |                        |