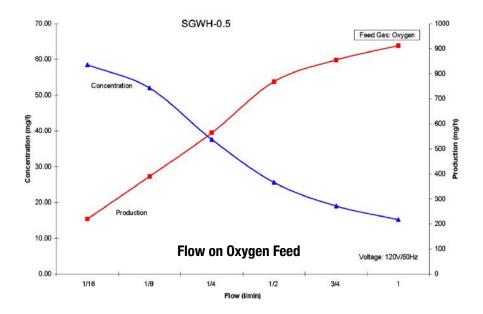

## PRODUCT DESCRIPTION

The ProMedUSA model SGWH-0.5 ozone generator can produce up to 1.0 gram/hr of ozone. This unit is designed to be used with either dry air or Oxygen (O2) feed.

It is an ideal and economic solution for many small applications such as laboratories, hot tubs, spas, and small water purification needs.

## ProMedUSA Pte Ltd

Asia's most trusted source since 2006 for advanced ozone systems

| SPECIFICATIONS                                          |                                                                     |
|---------------------------------------------------------|---------------------------------------------------------------------|
|                                                         |                                                                     |
|                                                         | HTU500 (E*)                                                         |
| General                                                 |                                                                     |
| Voltage [VAC, 50/60Hz]                                  | 100-120 (200-240)                                                   |
| Power Consumption [W]                                   | 26                                                                  |
| Ambient Temperature [°C]                                | 2 to 40                                                             |
| Relative Humidity [%]                                   | 92                                                                  |
| Mass [Kg]                                               | 2.6 (3.4)                                                           |
| Dimensions [L x W x H][mm] 1 mm = .039 inches           | 372 x 182 x 104                                                     |
| Installation                                            | Refer to AZCO's installation manual for specific product            |
| Warranty (Refer to AZCO warranty sheet for more detail) | 3 Year                                                              |
| Ozone                                                   |                                                                     |
| Generation Process                                      | Pulse, Corona Discharge                                             |
| Process Gas [bar] 1 bar = 14.5 psi                      | Dry air or oxygen, free of dust and oil. Maximum pressure ±0.36 Bar |
| Production On Dry Air [Refer to Graph for more detail]  | ~0.5 g/hr @ 2 l/min                                                 |
| Options                                                 |                                                                     |
| Internal Air Pump                                       | 0                                                                   |
| Adjustable Output                                       | S                                                                   |
| Interlock                                               | 0                                                                   |
| Flow Meter                                              | N/A                                                                 |
| Oxygen Ready                                            | S                                                                   |
| Flow Switch                                             | N/A                                                                 |
| Built-in Air Dryer                                      | N/A                                                                 |