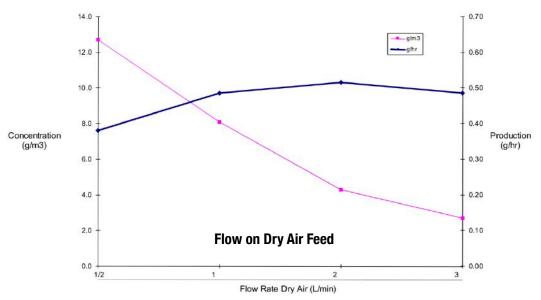

## PRODUCT DESCRIPTION

The ProMedUSA model SGWH-0.5 ozone generator can produce up to 1.0 gram/hr of ozone. This unit is designed to be used with either dry air or Oxygen (O2) feed.

It is an ideal and economic solution for many small applications such as laboratories, hot tubs, spas, and small water purification needs.

## ProMedUSA Pte Ltd

Asia's most trusted source since 2006 for advanced ozone systems

| SPECIFICATIONS                                          |                                                                     |
|---------------------------------------------------------|---------------------------------------------------------------------|
|                                                         |                                                                     |
|                                                         | HTU500 (E*)                                                         |
| General                                                 |                                                                     |
| Voltage [VAC, 50/60Hz]                                  | 100-120 (200-240)                                                   |
| Power Consumption [W]                                   | 26                                                                  |
| Ambient Temperature [°C]                                | 2 to 40                                                             |
| Relative Humidity [%]                                   | 92                                                                  |
| Mass [Kg]                                               | 2.6 (3.4)                                                           |
| Dimensions [L x W x H][mm] 1 mm = .039 inches           | 372 x 182 x 104                                                     |
| Installation                                            | Refer to AZCO's installation manual for specific product            |
| Warranty (Refer to AZCO warranty sheet for more detail) | 3 Year                                                              |
| Ozone                                                   |                                                                     |
| Generation Process                                      | Pulse, Corona Discharge                                             |
| Process Gas [bar] 1 bar = 14.5 psi                      | Dry air or oxygen, free of dust and oil. Maximum pressure ±0.36 Bar |
| Production On Dry Air [Refer to Graph for more detail]  | ~0.5 g/hr @ 2 l/min                                                 |
| Options                                                 |                                                                     |
| Internal Air Pump                                       | 0                                                                   |
| Adjustable Output                                       | S                                                                   |
| Interlock                                               | 0                                                                   |
| Flow Meter                                              | N/A                                                                 |
| Oxygen Ready                                            | S                                                                   |
| Flow Switch                                             | N/A                                                                 |
| Built-in Air Dryer                                      | N/A                                                                 |