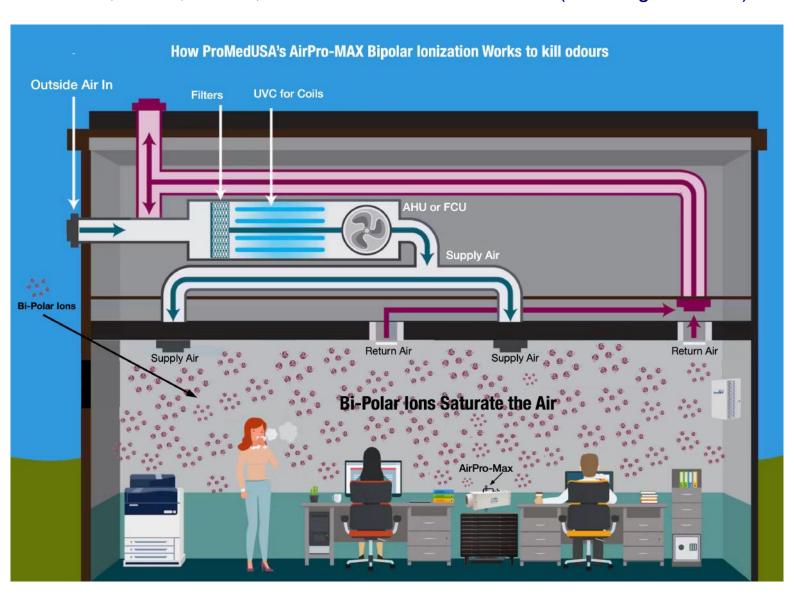

How ProMedUSA's Bipolar Ionization works to Eliminate Odours, Tobacco Smells, Mould, Mildew, VOC's and Deactivate Viruses (including Covid-19)

Covid-19, Flu, Viruses, Odours, VOC's Mould and Mildew smells are spread throughout your room by clinging on to tiny aerosol droplets. These droplets float around for 5 to 10 minutes in your room at the very level that you breathe. They are not sucked back up into the aircon filters. You inhale them, and can get infected quickly, or your sense of smell detects that offensive odour.

Our Bipolar Ionization continuously saturates this indoor air with powerful positive and negative Oxygen ions created by air passing over our Dielectric Barrier Discharge (DBD) Ionization Tubes. These tubes create a powerful **Cold Plasma Corona Discharge**, ionizing the Oxygen molecules and filling your room with these ions.

These + and – charged Oxygen lons are attracted to and bond with these viruses, mould, mildew, odours (tobacco, renovation, paint, lacquer) PM10 and PM2.5 particles where they quickly deactivate or destroy them, or cause them to agglomerate (stick together) and drop out of your breathing range.

Your air is deodorized, disinfected and restored to what we like to say is "Swiss Mountain-Top Fresh". You and your guests will smell and see the difference.